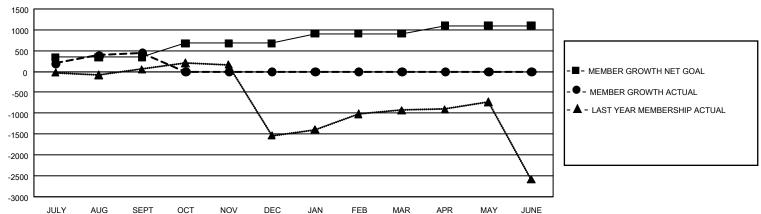

## GOALS AND ACTUAL MEMBERS CUMULATIVE

| DROPPED CLUBS: 1 |     | 142 CLUBS OF 829 ADDED 1 OR MORE | GENDER DISTRIBUTION             |                |       |
|------------------|-----|----------------------------------|---------------------------------|----------------|-------|
|                  |     | NEW MEMBERS                      | MALE 14,392 (69.29%             |                |       |
|                  |     |                                  | FEMALE                          | 6,379 (30.71%) |       |
| DROPPED MEMBERS  |     |                                  |                                 |                |       |
| DECEASED         | 12  | CLICK HERE FOR CUMULATIVE        | TOTAL FAMILY UNIT MEMBERS       |                | 7,388 |
| CLUB CANCELLED 0 |     | MEMBERSHIP DATA                  |                                 |                | 4 405 |
| OTHER            | 416 |                                  | FAMILY MEMBERS PAYING HALF DUES |                | 4,105 |
| TOTAL            | 428 |                                  |                                 |                |       |