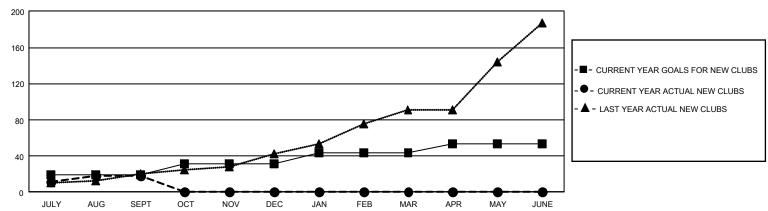

| 18          | 1             | JULY/AUG/SEPT         | 340                    | 1,047                   | 428                                                |  |
| OCT/NOV/DEC   | 36            | 0           | 0             | OCT/NOV/DEC           | 335                    | 0                       | 0                                                  |  |
| JAN/FEB/MAR   | 39            | 0           | 0             | JAN/FEB/MAR           | 235                    | 0                       | 0                                                  |  |
| APR/MAY/JUNE  | 27            | 0           | 0             | APR/MAY/JUNE          | 190                    | 0                       | 0                                                  |  |

## GOALS AND ACTUAL NEW CLUBS CUMULATIVE



## GOALS AND ACTUAL MEMBERS CUMULATIVE



| DROPPED CLUBS: 1 |     | 142 CLUBS OF 829 ADDED 1 OR MORE | GENDER DISTRIBUTION             |                |       |
|------------------|-----|----------------------------------|---------------------------------|----------------|-------|
|                  |     | NEW MEMBERS                      | MALE 14,392 (69.29%             |                |       |
|                  |     |                                  | FEMALE                          | 6,379 (30.71%) |       |
| DROPPED MEMBERS  |     |                                  |                                 |                |       |
| DECEASED         | 12  | CLICK HERE FOR CUMULATIVE        | TOTAL FAMILY UNIT MEMBERS       |                | 7,388 |
| CLUB CANCELLED 0 |     | MEM